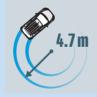

## **Major Specifications**

| Steering                    |                                   |                 | RHD                  |  |  |
|-----------------------------|-----------------------------------|-----------------|----------------------|--|--|
| Number of doors             |                                   |                 | 5-door               |  |  |
| Engine                      |                                   |                 | Petrol               |  |  |
|                             |                                   |                 | 1.0L                 |  |  |
| Drive system                |                                   |                 | 2WD                  |  |  |
| DIMENSIONS                  |                                   |                 |                      |  |  |
| Overall length              |                                   | mm              | 3,600                |  |  |
| Overall width               |                                   | mm              | 1,600                |  |  |
| Overall height              |                                   | mm              | 1,540                |  |  |
| Wheelbase                   |                                   | mm              | 2,425                |  |  |
| Tread                       | Front                             | mm              | 1,420                |  |  |
|                             | Rear                              | mm              | 1,410                |  |  |
| Minimum turning radius      |                                   |                 | 4.7                  |  |  |
| Minimum ground clearance mm |                                   |                 | 145                  |  |  |
| CAPACITIES                  |                                   |                 |                      |  |  |
| Seating capacity            |                                   | persons         | 5                    |  |  |
| Fuel tank capacity          |                                   | litres          | 35                   |  |  |
| Luggage capacity            | Rear seatback raised (VDA method) | litres          | 254                  |  |  |
| ENGINE                      |                                   |                 |                      |  |  |
| Туре                        |                                   |                 | K10B                 |  |  |
| Number of cylinders         |                                   |                 | 3                    |  |  |
| Number of valves            |                                   |                 | 12                   |  |  |
| Piston displacement         |                                   | cm <sup>3</sup> | n <sup>3</sup> 998   |  |  |
| Bore x stroke               |                                   | mm              | 73.0 x 79.5          |  |  |
| Compression ratio           |                                   |                 | 10.0                 |  |  |
| Maximum output              |                                   | kW/rpm          | 50/6,000             |  |  |
| Maximum torque              |                                   | N·m/rpm         | 90/3,500             |  |  |
| Fuel distribution           |                                   |                 | Multipoint injection |  |  |
| TRANSMISSION                |                                   |                 |                      |  |  |
| Туре                        |                                   |                 | 5MT / AGS            |  |  |
| Gear ratio                  | 1st                               |                 | 3.545                |  |  |
|                             | 2nd                               |                 | 1.904                |  |  |
|                             | 3rd                               |                 | 1.280                |  |  |
|                             | 4th                               |                 | 0.966                |  |  |
|                             | 5th                               |                 | 0.783                |  |  |
|                             | Reverse                           |                 | 3.272                |  |  |
| Final gear ratio            |                                   | 4.294/4.470     |                      |  |  |
| WEIGHTS                     |                                   |                 | VXR VXL / AGS        |  |  |
| Curb weight                 |                                   | kg              | 785 795/805          |  |  |
| Gross weight                |                                   | kg              | 1,260                |  |  |