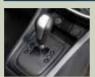

Auto Gear Shift (AGS)

Auto Gear Shift - Convenience of an Autonic Sear Shift foul Economy of a Manual. Auto Gear Shift resture offers the deficient and dual mode compatibility with