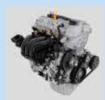

## **Major Specifications**

| Steering                    |                                   |                 | RHD                  |  |  |
|-----------------------------|-----------------------------------|-----------------|----------------------|--|--|
| Number of doors             |                                   |                 | 5-door               |  |  |
| Engine                      |                                   |                 | Petrol               |  |  |
|                             |                                   |                 | 1.0L                 |  |  |
| Drive system                |                                   |                 | 2WD                  |  |  |
| DIMENSIONS                  |                                   |                 |                      |  |  |
| Overall length              |                                   | mm              | 3,600                |  |  |
| Overall width               |                                   | mm              | 1,600                |  |  |
| Overall height              |                                   | mm              | 1,540                |  |  |
| Wheelbase                   |                                   | mm              | 2,425                |  |  |
| Tread                       | Front                             | mm              | 1,420                |  |  |
|                             | Rear                              | mm              | 1,410                |  |  |
| Minimum turning radius      |                                   |                 | 4.7                  |  |  |
| Minimum ground clearance mm |                                   |                 | 145                  |  |  |
| CAPACITIES                  |                                   |                 |                      |  |  |
| Seating capacity            |                                   | persons         | 5                    |  |  |
| Fuel tank capacity          |                                   | litres          | 35                   |  |  |
| Luggage capacity            | Rear seatback raised (VDA method) | litres          | 254                  |  |  |
| ENGINE                      |                                   |                 |                      |  |  |
| Туре                        |                                   |                 | K10B                 |  |  |
| Number of cylinders         |                                   |                 | 3                    |  |  |
| Number of valves            |                                   |                 | 12                   |  |  |
| Piston displacement         |                                   | cm <sup>3</sup> | n <sup>3</sup> 998   |  |  |
| Bore x stroke               |                                   | mm              | 73.0 x 79.5          |  |  |
| Compression ratio           |                                   |                 | 10.0                 |  |  |
| Maximum output              |                                   | kW/rpm          | 50/6,000             |  |  |
| Maximum torque              |                                   | N·m/rpm         | 90/3,500             |  |  |
| Fuel distribution           |                                   |                 | Multipoint injection |  |  |
| TRANSMISSION                |                                   |                 |                      |  |  |
| Туре                        |                                   |                 | 5MT / AGS            |  |  |
| Gear ratio                  | 1st                               |                 | 3.545                |  |  |
|                             | 2nd                               |                 | 1.904                |  |  |
|                             | 3rd                               |                 | 1.280                |  |  |
|                             | 4th                               |                 | 0.966                |  |  |
|                             | 5th                               |                 | 0.783                |  |  |
|                             | Reverse                           |                 | 3.272                |  |  |
| Final gear ratio            |                                   | 4.294/4.470     |                      |  |  |
| WEIGHTS                     |                                   |                 | VXR VXL / AGS        |  |  |
| Curb weight                 |                                   | kg              | 785 795/805          |  |  |
| Gross weight                |                                   | kg              | 1,260                |  |  |