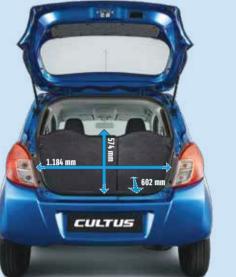

# **EXPLORE YOUR WORLD**

With luggage space that's larger than ever before, there is no need to worry about what to bring. New Cultus's low-to-ground tailgate opens wide, offering easy loading and unloading for everything you could possibly need. So head out with confidence, pride and power.

## MORE LUGGAGE SPACE

The New Cultus offers more than enough luggage capacity to fit your lifestyle, including convenient hooks for holding shopping bags in place. For large and odd-shaped cargo, the rear seats offer a variety of setups.