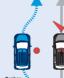

Auto Gear Shift (AGS)

Auto Gear Shift - Convenience of an Autonic Sear Shift foul Economy of a Manual. Auto Gear Shift resture offers the deficient and dual mode compatibility with