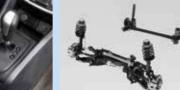

# **READY FOR THE LONG ROAD**

Behind the wheel or just going for the ride, with the New Cultus, know that you are in good hands. A combination of technology, design and safety features ensure that you are always in control.

## **Major Specifications**

| Steering                    |                                   |                 | RHD                  |  |  |
|-----------------------------|-----------------------------------|-----------------|----------------------|--|--|
| Number of doors             |                                   |                 | 5-door               |  |  |
| Engine                      |                                   |                 | Petrol               |  |  |
|                             |                                   |                 | 1.0L                 |  |  |
| Drive system                |                                   |                 | 2WD                  |  |  |
| DIMENSIONS                  |                                   |                 |                      |  |  |
| Overall length              |                                   | mm              | 3,600                |  |  |
| Overall width               |                                   | mm              | 1,600                |  |  |
| Overall height              |                                   | mm              | 1,540                |  |  |
| Wheelbase                   |                                   | mm              | 2,425                |  |  |
| Tread                       | Front                             | mm              | 1,420                |  |  |
|                             | Rear                              | mm              | 1,410                |  |  |
| Minimum turning radius      |                                   |                 | 4.7                  |  |  |
| Minimum ground clearance mm |                                   |                 | 145                  |  |  |
| CAPACITIES                  |                                   |                 |                      |  |  |
| Seating capacity            |                                   | persons         | 5                    |  |  |
| Fuel tank capacity          |                                   | litres          | 35                   |  |  |
| Luggage capacity            | Rear seatback raised (VDA method) | litres          | 254                  |  |  |
| ENGINE                      |                                   |                 |                      |  |  |
| Туре                        |                                   |                 | K10B                 |  |  |
| Number of cylinders         |                                   |                 | 3                    |  |  |
| Number of valves            |                                   |                 | 12                   |  |  |
| Piston displacement         |                                   | cm <sup>3</sup> | n <sup>3</sup> 998   |  |  |
| Bore x stroke               |                                   | mm              | 73.0 x 79.5          |  |  |
| Compression ratio           |                                   |                 | 10.0                 |  |  |
| Maximum output              |                                   | kW/rpm          | 50/6,000             |  |  |
| Maximum torque              |                                   | N·m/rpm         | 90/3,500             |  |  |
| Fuel distribution           |                                   |                 | Multipoint injection |  |  |
| TRANSMISSION                |                                   |                 |                      |  |  |
| Туре                        |                                   |                 | 5MT / AGS            |  |  |
| Gear ratio                  | 1st                               |                 | 3.545                |  |  |
|                             | 2nd                               |                 | 1.904                |  |  |
|                             | 3rd                               |                 | 1.280                |  |  |
|                             | 4th                               |                 | 0.966                |  |  |
|                             | 5th                               |                 | 0.783                |  |  |
|                             | Reverse                           |                 | 3.272                |  |  |
| Final gear ratio            |                                   | 4.294/4.470     |                      |  |  |
| WEIGHTS                     |                                   |                 | VXR VXL / AGS        |  |  |
| Curb weight                 |                                   | kg              | 785 795/805          |  |  |
| Gross weight                |                                   | kg              | 1,260                |  |  |