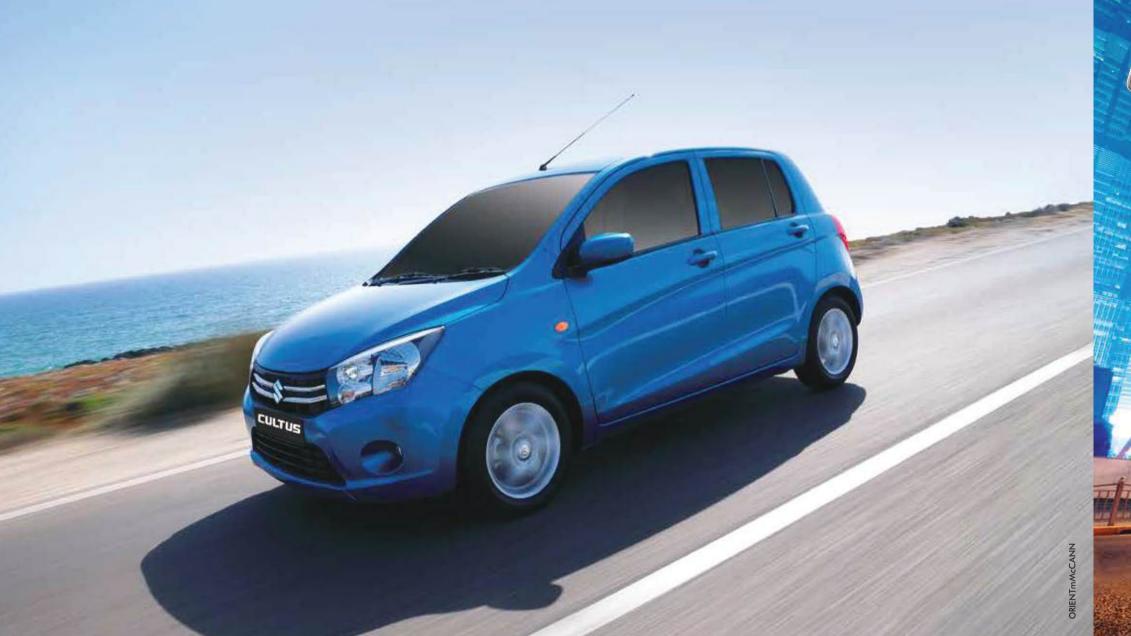

## A COMPLETE NEW LOOK

While the easy-to-read meters are sleek and stylish, there is much more to the New Cultus. The high seating position and expanded visibility increases the sense of freedom, while the interior design exudes superior comfort and space. The Aerodynamic exterior combined with the power of the K-Series engine makes driving through the city easy and extremely stylish.