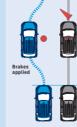

Auto Gear Shift (AGS)

Auto Gear Shift - Convenience of an Autonic Sear Shift foul Economy of a Manual. Auto Gear Shift resture offers the deficient and dual mode compatibility with