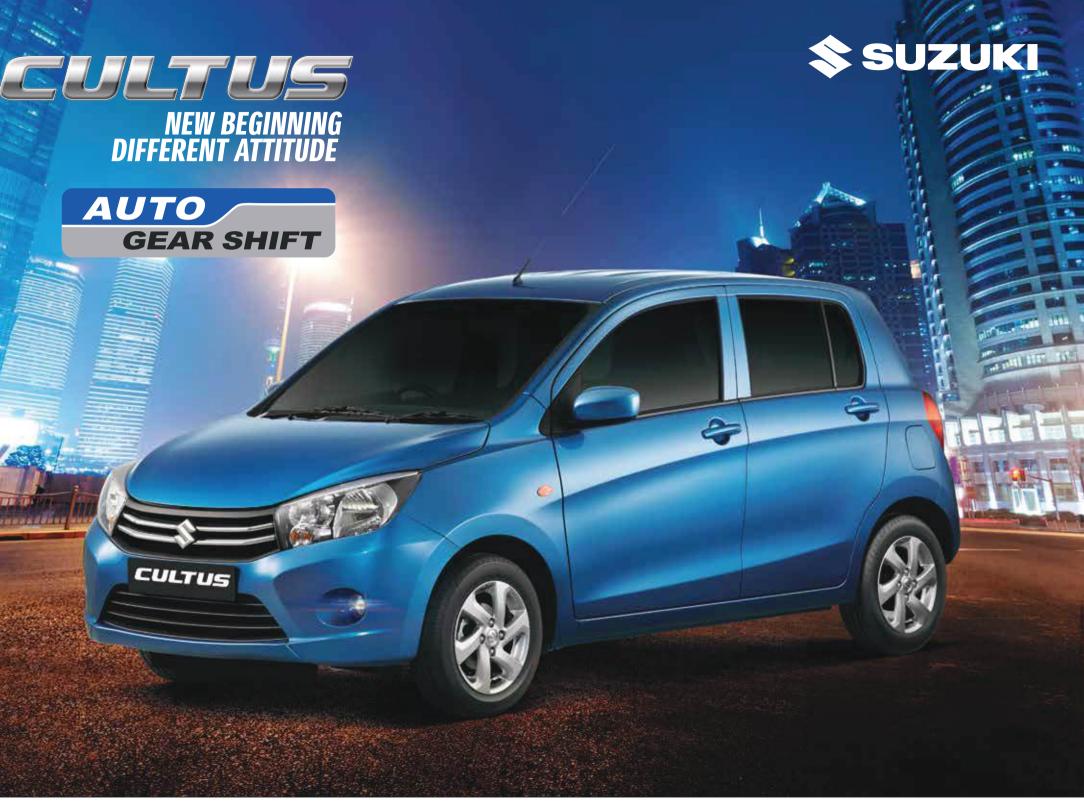

Auto Gear Shift (AGS)

Auto Gear Shift - Convenience of an Autonic Sear Shift foul Economy of a Manual. Auto Gear Shift resture offers the deficient and dual mode compatibility with