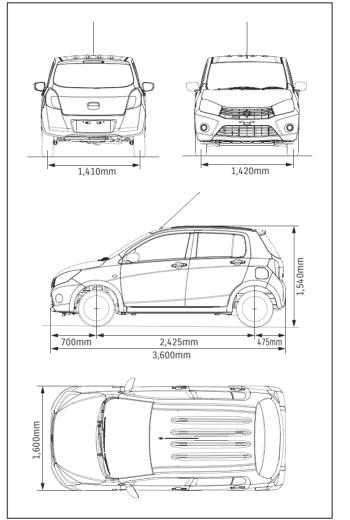

## **Major Specifications**

| Steering                    |                                   |                 | RHD                  |  |  |
|-----------------------------|-----------------------------------|-----------------|----------------------|--|--|
| Number of doors             |                                   |                 | 5-door               |  |  |
| Engine                      |                                   |                 | Petrol               |  |  |
|                             |                                   |                 | 1.0L                 |  |  |
| Drive system                |                                   |                 | 2WD                  |  |  |
| DIMENSIONS                  |                                   |                 |                      |  |  |
| Overall length              |                                   | mm              | 3,600                |  |  |
| Overall width               |                                   | mm              | 1,600                |  |  |
| Overall height              |                                   | mm              | 1,540                |  |  |
| Wheelbase                   |                                   | mm              | 2,425                |  |  |
| Tread                       | Front                             | mm              | 1,420                |  |  |
|                             | Rear                              | mm              | 1,410                |  |  |
| Minimum turning radius      |                                   |                 | 4.7                  |  |  |
| Minimum ground clearance mm |                                   |                 | 145                  |  |  |
| CAPACITIES                  |                                   |                 |                      |  |  |
| Seating capacity            |                                   | persons         | 5                    |  |  |
| Fuel tank capacity          |                                   | litres          | 35                   |  |  |
| Luggage capacity            | Rear seatback raised (VDA method) | litres          | 254                  |  |  |
| ENGINE                      |                                   |                 |                      |  |  |
| Туре                        |                                   |                 | K10B                 |  |  |
| Number of cylinders         |                                   |                 | 3                    |  |  |
| Number of valves            |                                   |                 | 12                   |  |  |
| Piston displacement         |                                   | cm <sup>3</sup> | n <sup>3</sup> 998   |  |  |
| Bore x stroke               |                                   | mm              | 73.0 x 79.5          |  |  |
| Compression ratio           |                                   |                 | 10.0                 |  |  |
| Maximum output              |                                   | kW/rpm          | 50/6,000             |  |  |
| Maximum torque              |                                   | N·m/rpm         | 90/3,500             |  |  |
| Fuel distribution           |                                   |                 | Multipoint injection |  |  |
| TRANSMISSION                |                                   |                 |                      |  |  |
| Туре                        |                                   |                 | 5MT / AGS            |  |  |
| Gear ratio                  | 1st                               |                 | 3.545                |  |  |
|                             | 2nd                               |                 | 1.904                |  |  |
|                             | 3rd                               |                 | 1.280                |  |  |
|                             | 4th                               |                 | 0.966                |  |  |
|                             | 5th                               |                 | 0.783                |  |  |
|                             | Reverse                           |                 | 3.272                |  |  |
| Final gear ratio            |                                   | 4.294/4.470     |                      |  |  |
| WEIGHTS                     |                                   |                 | VXR VXL / AGS        |  |  |
| Curb weight                 |                                   | kg              | 785 795/805          |  |  |
| Gross weight                |                                   | kg              | 1,260                |  |  |