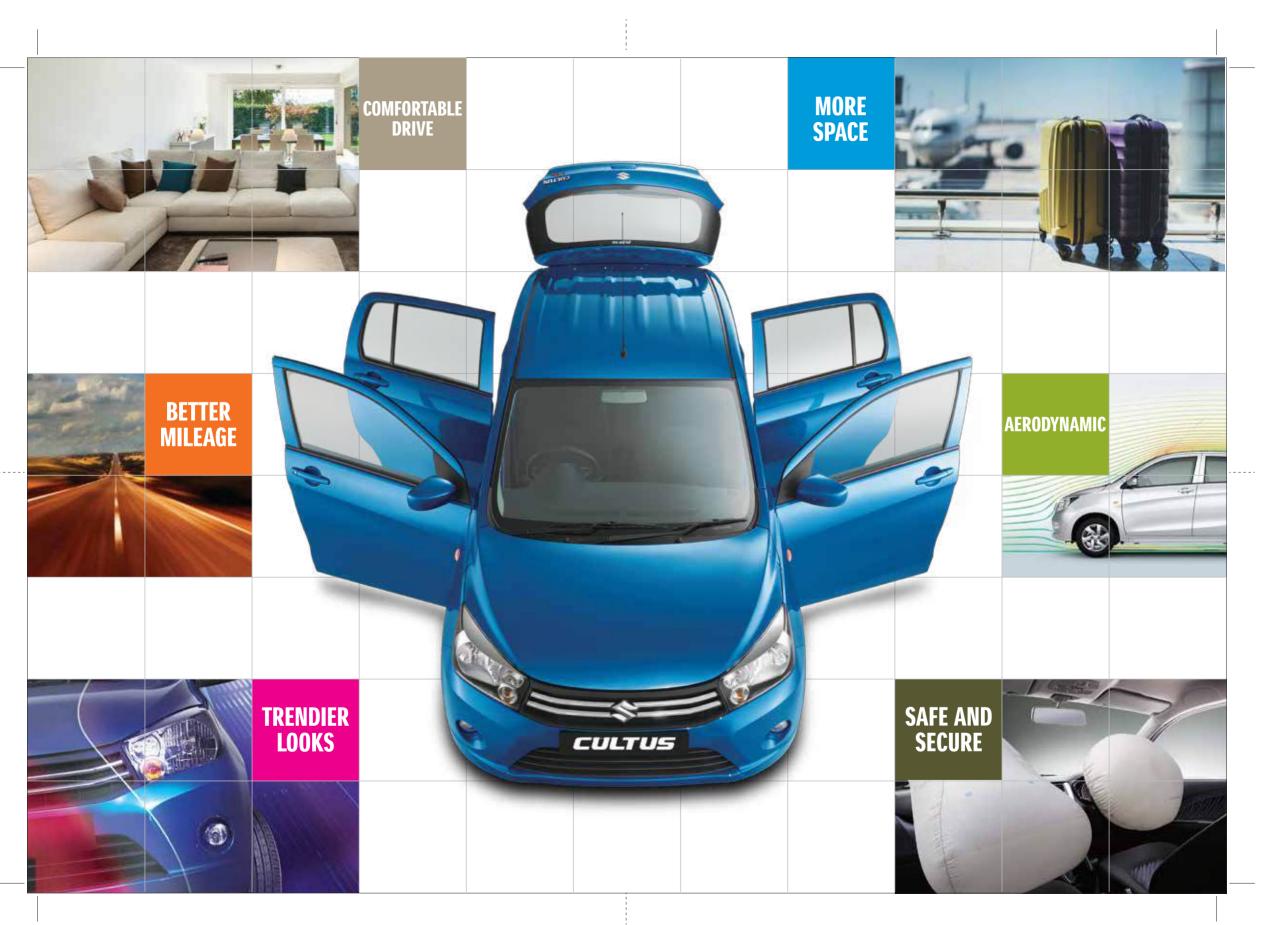

# **DEFINE YOUR SPACE**

When it comes to interior space and comfort, the New Cultus is head and shoulders above the rest. With ample room for legs and big ideas, you can stretch out and relax while driving to your destination.

## A COMPLETE NEW LOOK

While the easy-to-read meters are sleek and stylish, there is much more to the New Cultus. The high seating position and expanded visibility increases the sense of freedom, while the interior design exudes superior comfort and space. The Aerodynamic exterior combined with the power of the K-Series engine makes driving through the city easy and extremely stylish.

# **EXPLORE YOUR WORLD**

With luggage space that's larger than ever before, there is no need to worry about what to bring. New Cultus's low-to-ground tailgate opens wide, offering easy loading and unloading for everything you could possibly need. So head out with confidence, pride and power.

## MORE LUGGAGE SPACE

The New Cultus offers more than enough luggage capacity to fit your lifestyle, including convenient hooks for holding shopping bags in place. For large and odd-shaped cargo, the rear seats offer a variety of setups.