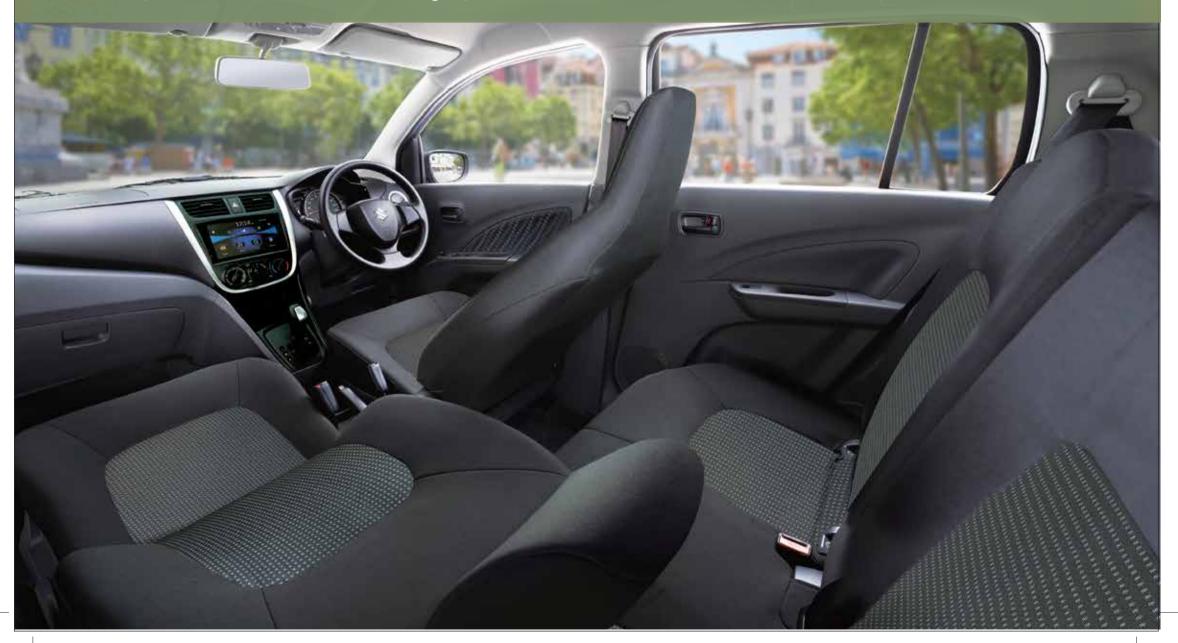

# **DEFINE YOUR SPACE**

When it comes to interior space and comfort, the New Cultus is head and shoulders above the rest. With ample room for legs and big ideas, you can stretch out and relax while driving to your destination.

## A COMPLETE NEW LOOK

While the easy-to-read meters are sleek and stylish, there is much more to the New Cultus. The high seating position and expanded visibility increases the sense of freedom, while the interior design exudes superior comfort and space. The Aerodynamic exterior combined with the power of the K-Series engine makes driving through the city easy and extremely stylish.